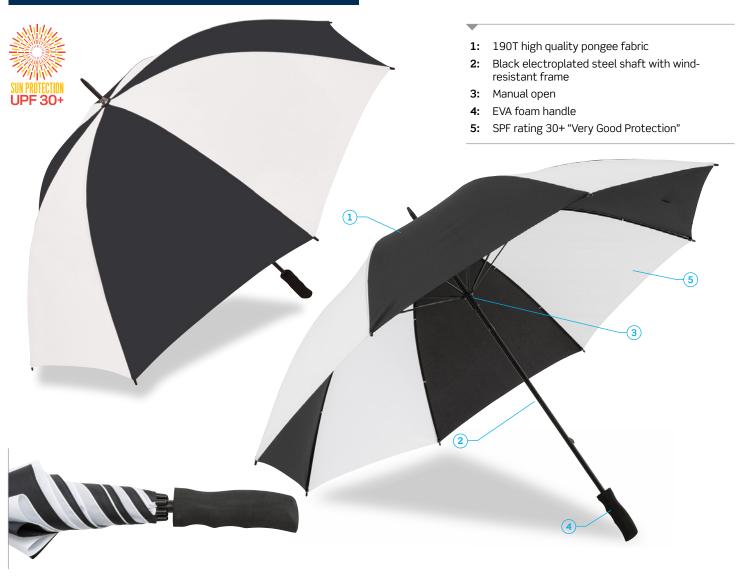

# **New Event**

The New Event umbrella has high quality pongee fabric and a black electroplated steel shaft with wind-resistant frame that provides styling and functionality with great value.

#### **MATERIAL**

190T high quality pongee fabric with black electroplated steel shaft with manual open, wind-resistant frame and EVA foam handle

#### **DESCRIPTION**

- 190T high quality pongee fabric
- Black electroplated steel shaft with wind-resistant frame
- Manual open
- EVA foam handle
- SPF rating 30+ "Very Good Protection"