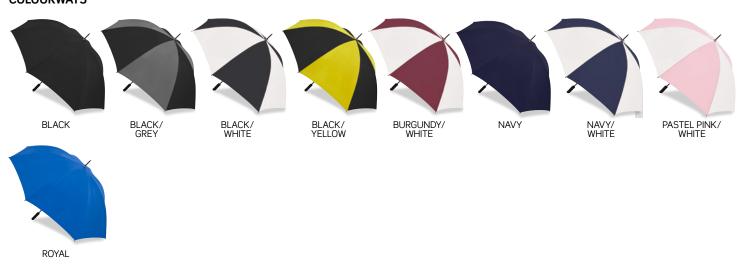

#### **COLOURWAYS**

Black, Black/Grey, Black/White, Black/Yellow, Burgundy/White, Navy, Navy/White, Pastel Pink/White, Royal